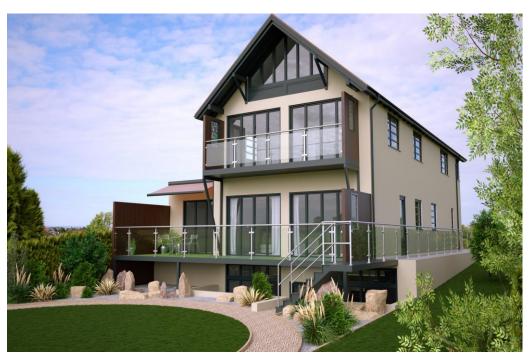

# PENTHOUSE APARTMENT ARBUTUS DRIVE BS9 2PW

Quietly nestled in the heart of the highly regarded leafy suburb of Coombe Dingle, which is situated close to the Blaise Estate, this spacious one double bedroom penthouse apartment has currently been left as a blank canvass yet still maintains a beautiful clean finish throughout. Stylishly appointed, in brief this unique property comprises of; private entrance hall, spacious sitting room, high quality fitted kitchen with integrated AEG appliances, master dressing room ensuite and generous master bedroom.

Predicted to boast an A-rated energy performance level as a result of its design and the implementation of additional insulation, further benefits include an air ventilation control system which will supply fresher air throughout helping to benefit those with asthma, allergies, pollen, moisture and dust allergies, solar electric and hot water systems and e-solar reflective 5mm triple glazed aluminum windows and doors.

Warmed by under floor heating throughout, this ecologically friendly apartment benefits further from communal lift and private entrance hallway with wide door access

- \* Unique Scheme of Four Eco Apartments
- \* Ideally Located for BS9 Amenities
- \* A Rating Efficiency, Solar Electricity & Solar Insulation
- \* Far Reaching Panoramic Views