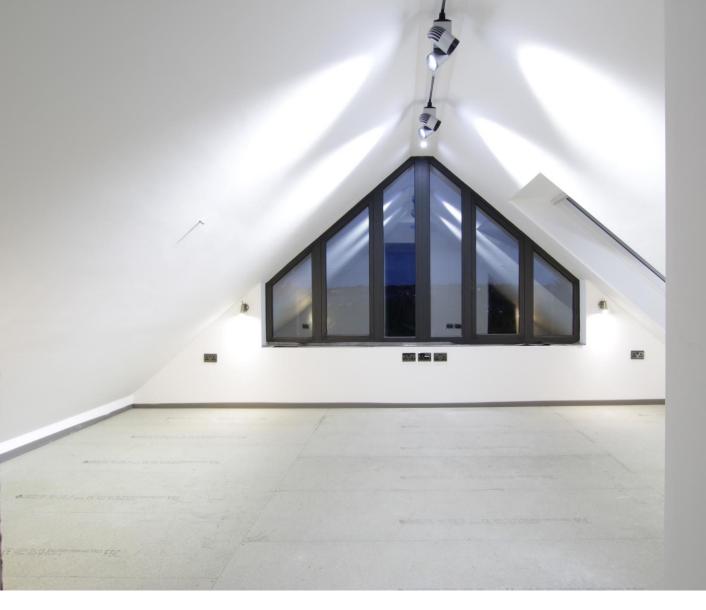

# PENTHOUSE APARTMENT ARBUTUS DRIVE BS9 2PW

Quietly nestled in the heart of the highly regarded leafy suburb of Coombe Dingle, which is situated close to the Blaise Estate, this spacious one double bedroom penthouse apartment has currently been left as a blank canvass yet still maintains a beautiful clean finish throughout. Stylishly appointed, in brief this unique property comprises of; private entrance hall, spacious sitting room, high quality fitted kitchen with integrated AEG appliances, master dressing room ensuite and generous master bedroom.

Warmed by under floor heating throughout, this ecologically friendly apartment benefits further from communal lift and private entrance hallway with wide door access

- \* Unique Scheme of Four Eco Apartments
- \* Ideally Located for BS9 Amenities
- \* A Rating Efficiency, Solar Electricity & Solar Insulation
- \* Far Reaching Panoramic Views