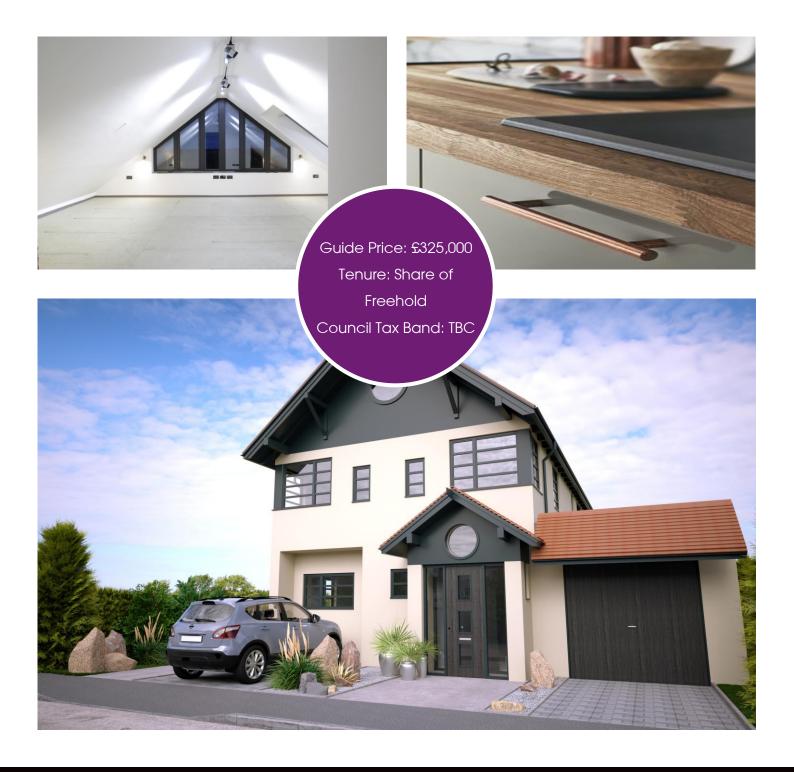

# PENTHOUSE APARTMENT ARBUTUS DRIVE BS9 2PW

Quietly nestled in the heart of the highly regarded leafy suburb of Coombe Dingle, which is situated close to the Blaise Estate, this spacious one double bedroom penthouse apartment has currently been left as a blank canvass yet still maintains a beautiful clean finish throughout. Stylishly appointed, in brief this unique property comprises of; private entrance hall, spacious sitting room, high quality fitted kitchen with integrated AEG appliances, master dressing room ensuite and generous master bedroom.

### GUIDE PRICE £325,000