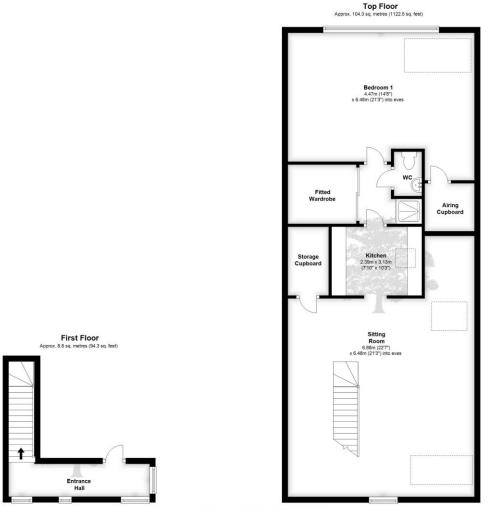

#### CONNECT WITH US

Goodman-Lilley

@Goodman\_Lilley

Total area: approx. 113.0 sq. metres (1216.8 sq. feet)

HENLEAZE - 0117 2130777 henleaze@goodmanlilley.co.uk

PORTISHEAD - 01275 430440 sales@goodmanlilley.co.uk